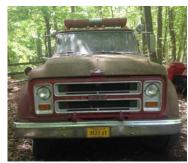

(Note the large pump for the air brakes.) Firetrucks don't usually accumulate high miles, thank goodness, and this one is no exception having only traveled 30,100 to date. Therefore, the drivetrain although in need of fluid flushes was soon put back into operable condition.

Next came Reggie's vision for the vehicle. With way too many restored firetrucks already in existence, how about a giant pickup truck! The first order of business after the drivetrain check-out was the rear structure.

A strip of checkered-plate now highlights the lower edge of the new bed. Other visual but functional enhancements include the fabricated notched air gate on the bed's rear.

Although extensive rewiring was required for the vehicle, the original interior still is usable. A new fuel tank mounted behind the driver's seat was installed. The cab actually shares the dimensions of the light duty Chevrolet trucks but of course it sits on a much taller chassis and the vehicle has a much larger taller front end of a bolder design.