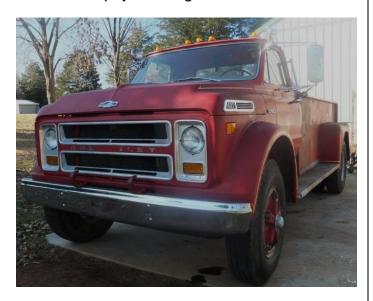

## February Hub & Spoke Sponsors: Pat & Reggie Goolsby

Knowledgeable citizens show proper respect when observing a fire truck because we know that it may someday be needed to rescue us or our loved ones. Reggie has done the reverse: he rescued a fire truck in distress!

A 1971 C/60 Chevy Firetruck, outfitted by the Oren Corp, Salem, VA owned/operated by Bedford City (now "town") sat outside for many years unused, unneeded, unloved, and slowly

being inhabited by rodents and engulfed by green mold. The vehicle was a tanker (1500 gallon) & pump truck. It has a 150" wheelbase with 20" wheels (duals on the rear), 8 feet wide and approx. 7.5 feet tall.

Next came Reggie's vision for the vehicle. With way too many restored firetrucks already in existence, how about a giant pickup truck! The first order of business after the drivetrain check-out was the rear structure.

A strip of checkered-plate now highlights the lower edge of the new bed. Other visual but functional enhancements include the fabricated notched air gate on the bed's rear.

Although extensive rewiring was required for the vehicle, the original interior still is usable. A new fuel tank mounted behind the driver's seat was installed. The cab actually shares the dimensions of the light duty Chevrolet trucks but of course it sits on a much taller chassis and the vehicle has a much larger taller front end of a bolder design.