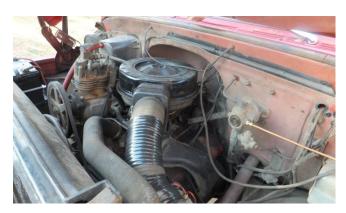

Where some see decay, others see potential! Reggie bought it, drug the monster home, and thus begins this story.

The Chevrolet C/60 is equipped with a 427 CID big-block V8, four barrel carburetor, five speed transmission, two speed rear end, dual spotlights, and an aggressive attitude.

(Note the large pump for the air brakes.) Firetrucks don't usually accumulate high miles, thank goodness, and this one is no exception having only traveled 30,100 to date. Therefore, the drivetrain although in need of fluid flushes was soon put back into operable condition.