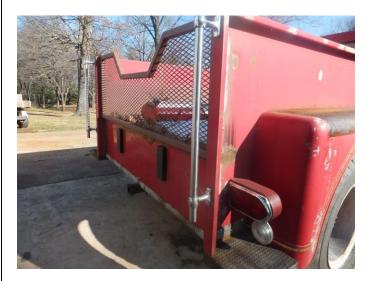

Wheel tubs were required and an oak bed was laid for the pick-up platform.

The "bed sides" were trimmed down approx. 18" and the amazingly the rear of the vehicle was shortened by approx. <u>four feet</u>. Look below at the difference between the <u>before</u> & after rear of the vehicle:

Reggie reused the taillights & cleverly used part of the chrome hand railing for functional accents that previously ran the entire length on the top of the high sided truck and then curved downward onto the huge checkered-plate step on the original rear of the fire truck. He then cut the checkered-plate and fashioned steps on each side.

A strip of checkered-plate now highlights the lower edge of the new bed. Other visual but functional enhancements include the fabricated notched air gate on the bed's rear.

Although extensive rewiring was required for the vehicle, the original interior still is usable. A new fuel tank mounted behind the driver's seat was installed. The cab actually shares the dimensions of the light duty Chevrolet trucks but of course it sits on a much taller chassis and the vehicle has a much larger taller front end of a bolder design.