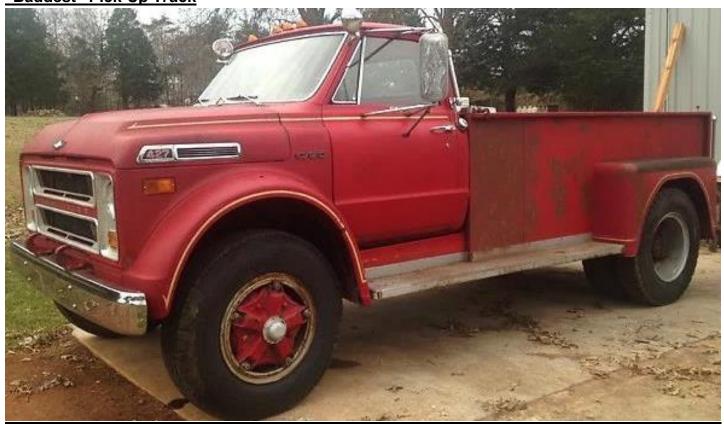

## February Hub & Spoke Sponsors: Pat & Reggie Goolsby

Knowledgeable citizens show proper respect when observing a fire truck because we know that it may someday be needed to rescue us or our loved ones. Reggie has done the reverse: he rescued a fire truck in distress!

A 1971 C/60 Chevy Firetruck, outfitted by the Oren Corp, Salem, VA owned/operated by Bedford City (now "town") sat outside for many years unused, unneeded, unloved, and slowly

being inhabited by rodents and engulfed by green mold. The vehicle was a tanker (1500 gallon) & pump truck. It has a 150" wheelbase with 20" wheels (duals on the rear), 8 feet wide and approx. 7.5 feet tall.

Where some see decay, others see potential! Reggie bought it, drug the monster home, and thus begins this story.

The Chevrolet C/60 is equipped with a 427 CID big-block V8, four barrel carburetor, five speed transmission, two speed rear end, dual spotlights, and an aggressive attitude.

(Note the large pump for the air brakes.) Firetrucks don't usually accumulate high miles, thank goodness, and this one is no exception having only traveled 30,100 to date. Therefore, the drivetrain although in need of fluid flushes was soon put back into operable condition.

Next came Reggie's vision for the vehicle. With way too many restored firetrucks already in existence, how about a giant pickup truck! The first order of business after the drivetrain check-out was the rear structure.

The high sides were no longer required to house the pump & nozzles, water tank, ladders, hose & reel, tool boxes, flashing lights, etc.

So off and out it all came; 3,600 pounds of scrap iron weight reduction by removing everything from old wiring to chrome railings!

Wheel tubs were required and an oak bed was laid for the pick-up platform.

The "bed sides" were trimmed down approx. 18" and the amazingly the rear of the vehicle was shortened by approx. <u>four feet</u>. Look below at the difference between the <u>before</u> & after rear of the vehicle:

Reggie reused the taillights & cleverly used part of the chrome hand railing for functional accents that previously ran the entire length on the top of the high sided truck and then curved downward onto the huge checkered-plate step on the original rear of the fire truck. He then cut the checkered-plate and fashioned steps on each side.

A strip of checkered-plate now highlights the lower edge of the new bed. Other visual but functional enhancements include the fabricated notched air gate on the bed's rear.

Although extensive rewiring was required for the vehicle, the original interior still is usable. A new fuel tank mounted behind the driver's seat was installed. The cab actually shares the dimensions of the light duty Chevrolet trucks but of course it sits on a much taller chassis and the vehicle has a much larger taller front end of a bolder design.

The truck is a work-in-progress and more details will be applied this year as time allows such as replacing the checkered-plate on top of the outside rear wheel fenders and perhaps a splash of new paint.

# (Editorial note: I voted for firetruck RED paint but Reggie stated that my vote didn't count!)

Whether pulling up tree stumps or towing tons this giant pickup can do it all. Just don't volunteer to pay for the gas.

Boonsboro's Biggest "Baddest" Pick-up Truck