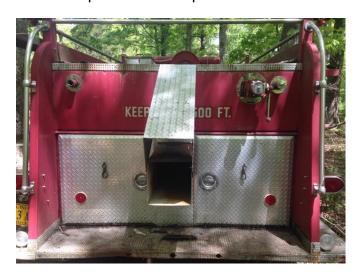

Wheel tubs were required and an oak bed was laid for the pick-up platform.

The "bed sides" were trimmed down approx. 18" and the amazingly the rear of the vehicle was shortened by approx. <u>four feet</u>. Look below at the difference between the <u>before</u> & after rear of the vehicle:

Reggie reused the taillights & cleverly used part of the chrome hand railing for functional accents that previously ran the entire length on the top of the high sided truck and then curved downward onto the huge checkered-plate step on the original rear of the fire truck. He then cut the checkered-plate and fashioned steps on each side.

A strip of checkered-plate now highlights the lower edge of the new bed. Other visual but functional enhancements include the fabricated notched air gate on the bed's rear.

Although extensive rewiring was required for the vehicle, the original interior still is usable. A new fuel tank mounted behind the driver's seat was installed. The cab actually shares the dimensions of the light duty Chevrolet trucks but of course it sits on a much taller chassis and the vehicle has a much larger taller front end of a bolder design.