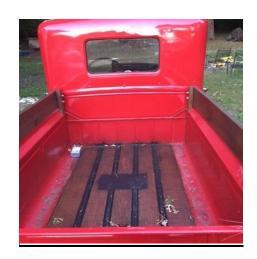

President, Charles Thaxton, adjourned the meeting.

For Sale '31 Model T Ford Pick-up, RED, 3<sup>rd</sup> owner. In good condition, new wood in bed and on back. New touring cam, new water pump, distributor and modern points. Separate engine comes with it, re-built kit by Snyder \$15,000. Gloucester, VA. CALL Danny Brigance at 901-569-7907