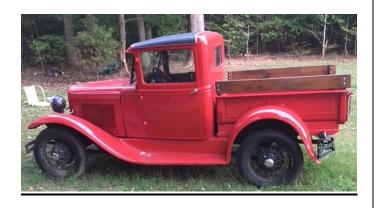

President, Charles Thaxton, adjourned the meeting.

For Sale '31 Model T Ford Pick-up, RED, 3<sup>rd</sup> owner. In good condition, new wood in bed and on back. New touring cam, new water pump, distributor and modern points. Separate engine comes with it, re-built kit by Snyder \$15,000. Gloucester, VA. CALL Danny Brigance at 901-569-7907