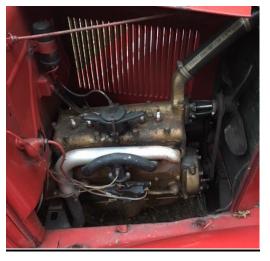

President, Charles Thaxton, adjourned the meeting.

For Sale '31 Model T Ford Pick-up, RED, 3<sup>rd</sup> owner. In good condition, new wood in bed and on back. New touring cam, new water pump, distributor and modern points. Separate engine comes with it, re-built kit by Snyder \$15,000. Gloucester, VA. CALL Danny Brigance at 901-569-7907