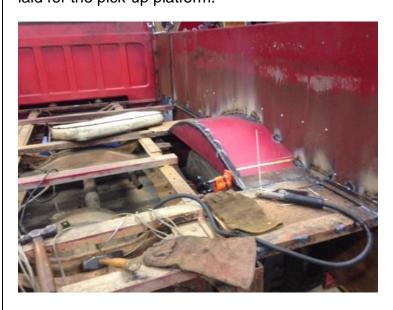

Next came Reggie's vision for the vehicle. With way too many restored firetrucks already in existence, how about a giant pickup truck! The first order of business after the drivetrain check-out was the rear structure.

The high sides were no longer required to house the pump & nozzles, water tank, ladders, hose & reel, tool boxes, flashing lights, etc.

So off and out it all came; 3,600 pounds of scrap iron weight reduction by removing everything from old wiring to chrome railings!

Wheel tubs were required and an oak bed was laid for the pick-up platform.

The "bed sides" were trimmed down approx. 18" and the amazingly the rear of the vehicle was shortened by approx. <u>four feet</u>. Look below at the difference between the <u>before</u> & after rear of the vehicle: