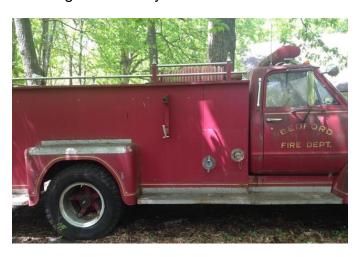

The high sides were no longer required to house the pump & nozzles, water tank, ladders, hose & reel, tool boxes, flashing lights, etc.

So off and out it all came; 3,600 pounds of scrap iron weight reduction by removing everything from old wiring to chrome railings!

Wheel tubs were required and an oak bed was laid for the pick-up platform.

The "bed sides" were trimmed down approx. 18" and the amazingly the rear of the vehicle was shortened by approx. <u>four feet</u>. Look below at the difference between the <u>before</u> & after rear of the vehicle:

Reggie reused the taillights & cleverly used part of the chrome hand railing for functional accents that previously ran the entire length on the top of the high sided truck and then curved downward onto the huge checkered-plate step on the original rear of the fire truck. He then cut the checkered-plate and fashioned steps on each side.

A strip of checkered-plate now highlights the lower edge of the new bed. Other visual but functional enhancements include the fabricated notched air gate on the bed's rear.

Although extensive rewiring was required for the vehicle, the original interior still is usable. A new fuel tank mounted behind the driver's seat was installed. The cab actually shares the dimensions of the light duty Chevrolet trucks but of course it sits on a much taller chassis and the vehicle has a much larger taller front end of a bolder design.