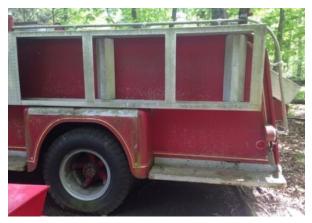

A 1971 C/60 Chevy Firetruck, outfitted by the Oren Corp, Salem, VA owned/operated by Bedford City (now "town") sat outside for many years unused, unneeded, unloved, and slowly

being inhabited by rodents and engulfed by green mold. The vehicle was a tanker (1500 gallon) & pump truck. It has a 150" wheelbase with 20" wheels (duals on the rear), 8 feet wide and approx. 7.5 feet tall.

The high sides were no longer required to house the pump & nozzles, water tank, ladders, hose & reel, tool boxes, flashing lights, etc.

So off and out it all came; 3,600 pounds of scrap iron weight reduction by removing everything from old wiring to chrome railings!