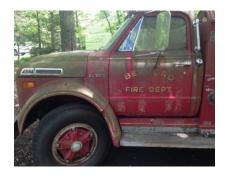

## February Hub & Spoke Sponsors: Pat & Reggie Goolsby

Knowledgeable citizens show proper respect when observing a fire truck because we know that it may someday be needed to rescue us or our loved ones. Reggie has done the reverse: he rescued a fire truck in distress!

A 1971 C/60 Chevy Firetruck, outfitted by the Oren Corp, Salem, VA owned/operated by Bedford City (now "town") sat outside for many years unused, unneeded, unloved, and slowly

being inhabited by rodents and engulfed by green mold. The vehicle was a tanker (1500 gallon) & pump truck. It has a 150" wheelbase with 20" wheels (duals on the rear), 8 feet wide and approx. 7.5 feet tall.

Where some see decay, others see potential! Reggie bought it, drug the monster home, and thus begins this story.

The Chevrolet C/60 is equipped with a 427 CID big-block V8, four barrel carburetor, five speed transmission, two speed rear end, dual spotlights, and an aggressive attitude.