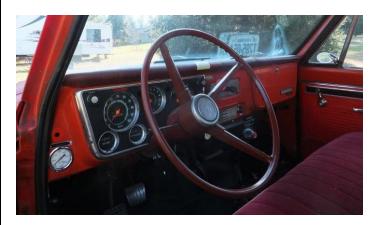

A strip of checkered-plate now highlights the lower edge of the new bed. Other visual but functional enhancements include the fabricated notched air gate on the bed's rear.

Although extensive rewiring was required for the vehicle, the original interior still is usable. A new fuel tank mounted behind the driver's seat was installed. The cab actually shares the dimensions of the light duty Chevrolet trucks but of course it sits on a much taller chassis and the vehicle has a much larger taller front end of a bolder design.