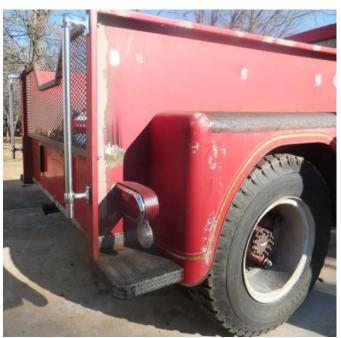

Reggie reused the taillights & cleverly used part of the chrome hand railing for functional accents that previously ran the entire length on the top of the high sided truck and then curved downward onto the huge checkered-plate step on the original rear of the fire truck. He then cut the checkered-plate and fashioned steps on each side.

A strip of checkered-plate now highlights the lower edge of the new bed. Other visual but functional enhancements include the fabricated notched air gate on the bed's rear.

Although extensive rewiring was required for the vehicle, the original interior still is usable. A new fuel tank mounted behind the driver's seat was installed. The cab actually shares the dimensions of the light duty Chevrolet trucks but of course it sits on a much taller chassis and the vehicle has a much larger taller front end of a bolder design.