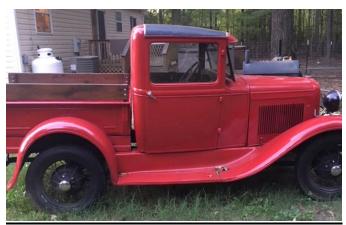

President, Charles Thaxton, adjourned the meeting.

For Sale '31 Model T Ford Pick-up, RED, 3<sup>rd</sup> owner. In good condition, new wood in bed and on back. New touring cam, new water pump, distributor and modern points. Separate engine comes with it, re-built kit by Snyder \$15,000. Gloucester, VA. CALL Danny Brigance at 901-569-7907