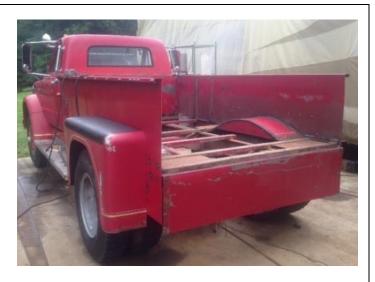

Wheel tubs were required and an oak bed was laid for the pick-up platform.

The "bed sides" were trimmed down approx. 18" and the amazingly the rear of the vehicle was shortened by approx. <u>four feet</u>. Look below at the difference between the <u>before</u> & after rear of the vehicle:

Reggie reused the taillights & cleverly used part of the chrome hand railing for functional accents that previously ran the entire length on the top of the high sided truck and then curved downward onto the huge checkered-plate step on the original rear of the fire truck. He then cut the checkered-plate and fashioned steps on each side.

A strip of checkered-plate now highlights the lower edge of the new bed. Other visual but functional enhancements include the fabricated notched air gate on the bed's rear.

Although extensive rewiring was required for the vehicle, the original interior still is usable. A new fuel tank mounted behind the driver's seat was installed. The cab actually shares the dimensions of the light duty Chevrolet trucks but of course it sits on a much taller chassis and the vehicle has a much larger taller front end of a bolder design.