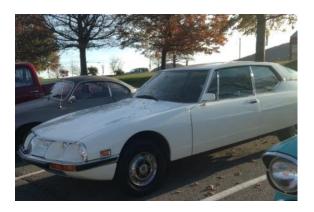

Bernie Davis - '71 VW Karman Ghia

John Kenny - '72 Citroen SM

Bud Perry – '38 Dodge Truck

Tony Simmons - C5 Corvette

| form helps with information. That |                                     |                                     |  |  |
|-----------------------------------|-------------------------------------|-------------------------------------|--|--|
| Name:                             |                                     |                                     |  |  |
| Address                           |                                     |                                     |  |  |
| Phone                             | Email [optional]                    |                                     |  |  |
| Date:                             |                                     |                                     |  |  |
| <b>AACA National N</b>            | Membership number                   |                                     |  |  |
| You must be a na                  | itional member to belong to the Ly  | nchburg Region                      |  |  |
| Send your comple                  | eted application and \$15.00 dues t | o: Ron & Joyce Blalock, Treasurers, |  |  |
| [Make check paya                  | able to Lynchburg Region, AACA]     | Lynchburg Region, AACA              |  |  |
| 1006 Tumblewee                    | ed Lane, Bedford, VA 24523          |                                     |  |  |