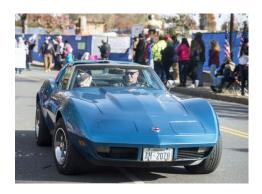

Claude Williams & Charles Thaxton

Bud Perry (file copy)

Sue & Rick Smith

Reggie Goolsby

The parade's grand marshal, 98-year-old World War II veteran and Lynchburg native George Rogers, rode in style at the front of the parade in a '73 Corvette driven by his son, Jeff Rogers.

Bernie Davis - '71 VW Karman Ghia

John Kenny - '72 Citroen SM

Bud Perry – '38 Dodge Truck

Tony Simmons - C5 Corvette

| form helps with information. That |                                     |                                     |  |  |
|-----------------------------------|-------------------------------------|-------------------------------------|--|--|
| Name:                             |                                     |                                     |  |  |
| Address                           |                                     |                                     |  |  |
| Phone                             | Email [optional]                    |                                     |  |  |
| Date:                             |                                     |                                     |  |  |
| <b>AACA National N</b>            | Membership number                   |                                     |  |  |
| You must be a na                  | itional member to belong to the Ly  | nchburg Region                      |  |  |
| Send your comple                  | eted application and \$15.00 dues t | o: Ron & Joyce Blalock, Treasurers, |  |  |
| [Make check paya                  | able to Lynchburg Region, AACA]     | Lynchburg Region, AACA              |  |  |
| 1006 Tumblewee                    | ed Lane, Bedford, VA 24523          |                                     |  |  |