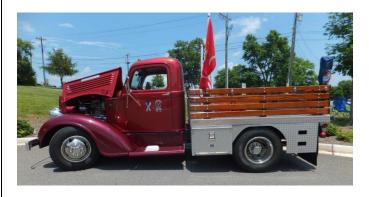

Bernie Davis - '71 VW Karman Ghia

John Kenny - '72 Citroen SM

Bud Perry – '38 Dodge Truck

Tony Simmons - C5 Corvette

| form helps with information. That |                                     |                                     |  |  |
|-----------------------------------|-------------------------------------|-------------------------------------|--|--|
| Name:                             |                                     |                                     |  |  |
| Address                           |                                     |                                     |  |  |
| Phone                             | Email [optional]                    |                                     |  |  |
| Date:                             |                                     |                                     |  |  |
| <b>AACA National N</b>            | Membership number                   |                                     |  |  |
| You must be a na                  | itional member to belong to the Ly  | nchburg Region                      |  |  |
| Send your comple                  | eted application and \$15.00 dues t | o: Ron & Joyce Blalock, Treasurers, |  |  |
| [Make check paya                  | able to Lynchburg Region, AACA]     | Lynchburg Region, AACA              |  |  |
| 1006 Tumblewee                    | ed Lane, Bedford, VA 24523          |                                     |  |  |

## October 7 Annual Heritage Festival, Naruna,

<u>VA</u> Here are pictures Ron Blalock snapped of his favorite vehicle at the show. We can't decide if it's a Rat Rod, a work of art, or just someone having a "happy time" with their truck. What do you think?