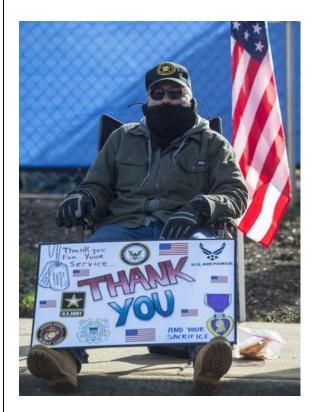

August:

**September:** Barbara Taylor & Otto Vallastro

October: \_

November:

**December:** Santa

After a seventy-nine year absence Lynchburg, VA held a Veterans Day Parade 11/11/2017 on the grounds of Liberty University. It was a chilly day with bright sunshine; however, no complaints were heard. It was an honor for us to participate.

**Tony Simmons** 

A greatfull parade attendee!

John Kenny