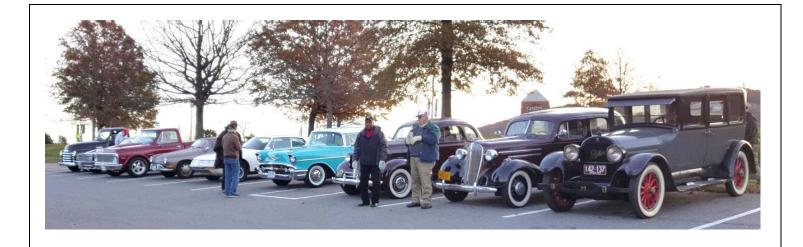

August:

**September:** Barbara Taylor & Otto Vallastro

October: \_

November:

**December:** Santa

After a seventy-nine year absence Lynchburg, VA held a Veterans Day Parade 11/11/2017 on the grounds of Liberty University. It was a chilly day with bright sunshine; however, no complaints were heard. It was an honor for us to participate.

Claude Williams & Charles Thaxton

Bud Perry (file copy)

Sue & Rick Smith

Reggie Goolsby

The parade's grand marshal, 98-year-old World War II veteran and Lynchburg native George Rogers, rode in style at the front of the parade in a '73 Corvette driven by his son, Jeff Rogers.

## **Club Participants**

Reggie Goolsby – '24 Cadillac

CJ Leighton – '36 Chevrolet

Charles Thaxton - '38 Pontiac

Claude Williams – '57 Chevrolet

Owen Burks - '72 C10 Chevrolet

Sue & Rick Smith – '50 Chevrolet Pickup

Bernie Davis - '71 VW Karman Ghia

John Kenny - '72 Citroen SM

Bud Perry – '38 Dodge Truck

Tony Simmons - C5 Corvette

| form helps with information. That |                                     |                                     |  |  |
|-----------------------------------|-------------------------------------|-------------------------------------|--|--|
| Name:                             |                                     |                                     |  |  |
| Address                           |                                     |                                     |  |  |
| Phone                             | Email [optional]                    |                                     |  |  |
| Date:                             |                                     |                                     |  |  |
| <b>AACA National N</b>            | Membership number                   |                                     |  |  |
| You must be a na                  | itional member to belong to the Ly  | nchburg Region                      |  |  |
| Send your comple                  | eted application and \$15.00 dues t | o: Ron & Joyce Blalock, Treasurers, |  |  |
| [Make check paya                  | able to Lynchburg Region, AACA]     | Lynchburg Region, AACA              |  |  |
| 1006 Tumblewee                    | ed Lane, Bedford, VA 24523          |                                     |  |  |