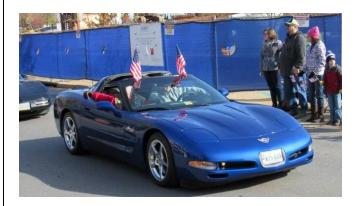

Claude Williams & Charles Thaxton

Bud Perry (file copy)

Sue & Rick Smith

Reggie Goolsby

The parade's grand marshal, 98-year-old World War II veteran and Lynchburg native George Rogers, rode in style at the front of the parade in a '73 Corvette driven by his son, Jeff Rogers.

Bernie Davis - '71 VW Karman Ghia

John Kenny - '72 Citroen SM

Bud Perry – '38 Dodge Truck

Tony Simmons - C5 Corvette

| form helps with information. That |                                     |                                     |  |  |
|-----------------------------------|-------------------------------------|-------------------------------------|--|--|
| Name:                             |                                     |                                     |  |  |
| Address                           |                                     |                                     |  |  |
| Phone                             | Email [optional]                    |                                     |  |  |
| Date:                             |                                     |                                     |  |  |
| <b>AACA National N</b>            | Membership number                   |                                     |  |  |
| You must be a na                  | itional member to belong to the Ly  | nchburg Region                      |  |  |
| Send your comple                  | eted application and \$15.00 dues t | o: Ron & Joyce Blalock, Treasurers, |  |  |
| [Make check paya                  | able to Lynchburg Region, AACA]     | Lynchburg Region, AACA              |  |  |
| 1006 Tumblewee                    | ed Lane, Bedford, VA 24523          |                                     |  |  |