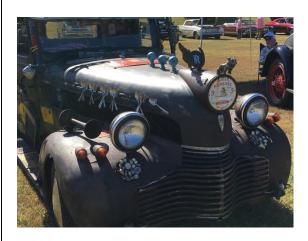

## October 7 Annual Heritage Festival, Naruna,

<u>VA</u> Here are pictures Ron Blalock snapped of his favorite vehicle at the show. We can't decide if it's a Rat Rod, a work of art, or just someone having a "happy time" with their truck. What do you think?