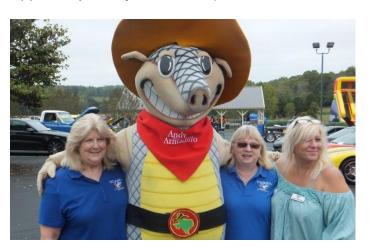

## October 14 St. Paul Car Show, Forest, VA

Apparently "Andy Armadillo" prefers blonds!

A member of the Virginia Corvette Club used a drone/camera to take bird's eye views of the St Paul car show.

October 21 Natural Bridge, VA Tour