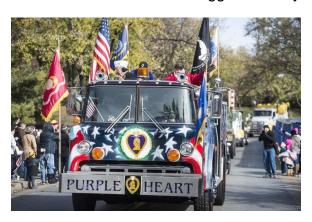

August:

**September:** Barbara Taylor & Otto Vallastro

October: \_

November:

**December:** Santa

After a seventy-nine year absence Lynchburg, VA held a Veterans Day Parade 11/11/2017 on the grounds of Liberty University. It was a chilly day with bright sunshine; however, no complaints were heard. It was an honor for us to participate.