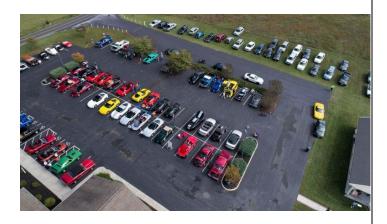

## October 14 St. Paul Car Show, Forest, VA

Apparently "Andy Armadillo" prefers blonds!

A member of the Virginia Corvette Club used a drone/camera to take bird's eye views of the St Paul car show.

October 21 Natural Bridge, VA Tour